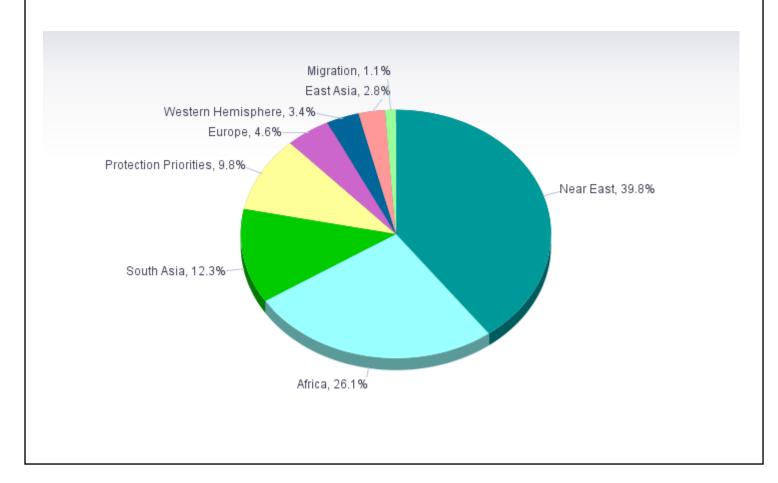

#### FY 2010 Summary of Major Activities Overseas Assistance

|        | Total:           | \$1,460,133,982 |
|--------|------------------|-----------------|
| Migra  | tion             | \$16,200,000    |
| East A | Asia             | \$40,461,718    |
| Weste  | ern Hemisphere   | \$49,777,912    |
| Europ  | e                | \$67,711,674    |
| Protec | ction Priorities | \$143,477,105   |
| South  | Asia             | \$179,660,497   |
| Africa | ì                | \$381,756,314   |
| Near 1 | East             | \$581,088,762   |
|        |                  |                 |