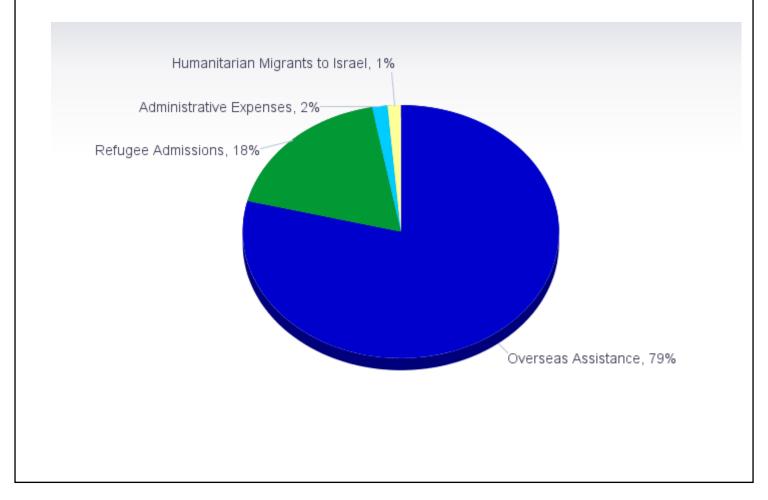

# Bureau of Population, Refugees, and Migration FY 2010 Summary of Major Activities\*

11/05/10

| Overseas Assistance     | \$1,460,133,982 |
|-------------------------|-----------------|
| Refugee Admissions      | \$336,564,074   |
| Administrative Expenses | \$29,064,158    |

Humanitarian Migrants to Israel \$25,000,000

Total: \$1,850,762,214

- \* Migration and Refugee Assistance (MRA)
- \* Emergency Refugee and Migration Assistance (ERMA)
- \* FY 2009 MRA Emergency Supplemental
- \* Global HIV/AIDS Initiative
- \* Freedom Support Act (FSA)
- \* Assistance to Europe, Eurasia, and Central Asia (AEECA)