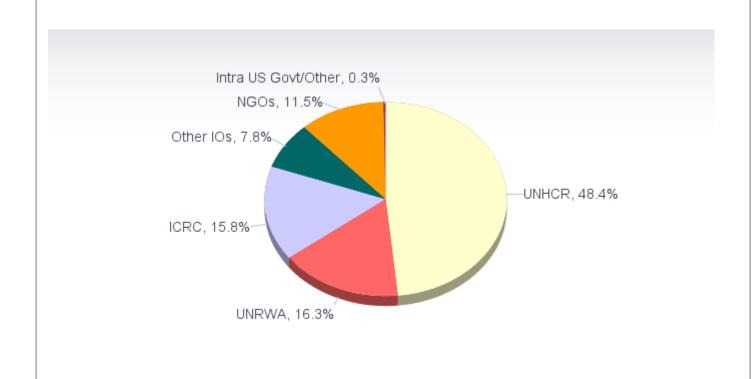

## Overseas Assistance 11/05/10

| Overseas Assistance Total:     | \$1,460,133,982 |
|--------------------------------|-----------------|
| Intra US Government/Other      | \$4,188,756     |
| Non-Governmental Organizations | \$167,205,587   |
| Sub Total:                     | \$1,288,739,639 |
| UNDP                           | \$100,000       |
| UNOPS                          | \$1,000,000     |
| UNFPA                          | \$1,192,809     |
| ОСНА                           | \$1,400,000     |
| IFRC                           | \$1,838,312     |
| OHCHR                          | \$3,100,000     |
| РАНО                           | \$4,270,331     |
| WHO                            | \$7,700,000     |
| UNICEF                         | \$12,498,191    |
| WFP                            | \$35,158,829    |
| IOM                            | \$45,621,820    |
| ICRC                           | \$230,500,000   |
| UNRWA                          | \$237,830,698   |
| UNHCR                          | \$706,528,649   |